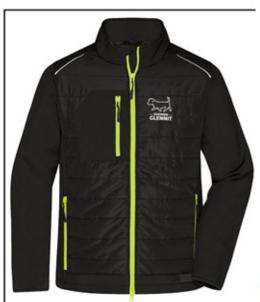

## JN1820 Softshell Hybrid Jacket

Stylish, sporty jacket is perfect for outdoor activities, sports, cool indoor spaces, and layering.

- Comfortable longer back section
- Sleeves and side panels made from 2-layer Easy-care softshell
- Lightly padded quilted panels with eco-efficient DuPont™
  Sorona® filling in the front and back
- Water and dirt repellent Bionic-finish® Eco treatment
- Stand-up collar, full-length YKK zipper with chin guard and internal wind flap
- YKK zipped side pockets and chest pocket, one inner pocket with hook fastening
- Elastic binding at the cuffs
- Adjustable drawstring at the hem
- Reflective details on the shoulders, front and back
- Material: 100% Easy-care polyester
- Wash at 30°C, preferably inside out, no fabric softener, no tumble drying.