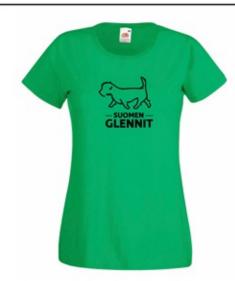

## 13720 NAISTEN VALUEWEIGHT T-PAITA

Fruit of the Loom Women's Valueweight T-Shirt

- Fitted Women's T-shirt, cotton/Lycra® collar with reinforced neck seam.
- Double stitching at collar, sleeves, and hem.
- Machine wash 40°C turned inside out; do not tumble dry.
- Material: 100% Belcoro® yarn cotton (165 g/m²)
- Heather Grey: 97% cotton, 3% polyester, other melange colors: 50% cotton, 50% polyester
- Sizes: XS XXL